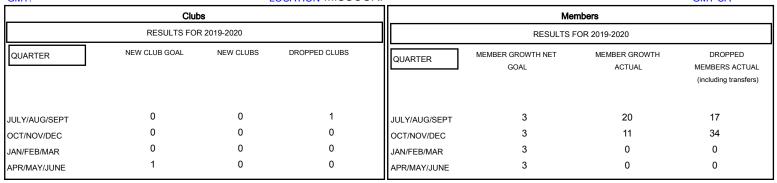

## District 26 M6

GMT: LOCATION MISSOURI GMT CA

| DROPPED CLUBS: 1  DROPPED MEMBERS |         | 12 CLUBS OF 41 ADDED 1 OR MORE NEW MEMBERS | GENDER DISTRIE  MALE  FEMALE    | BUTION<br>605 (67.37%)<br>293 (32.63%) |     |
|-----------------------------------|---------|--------------------------------------------|---------------------------------|----------------------------------------|-----|
| DECEASED                          | 6       | CLICK HERE FOR CUMULATIVE  MEMBERSHIP DATA | TOTAL FAMILY UNIT MEMBERS       |                                        | 171 |
| CLUB CANCELLED OTHER              | 0<br>45 |                                            | FAMILY MEMBERS PAYING HALF DUES |                                        | 86  |
| TOTAL                             | 51      |                                            |                                 |                                        |     |