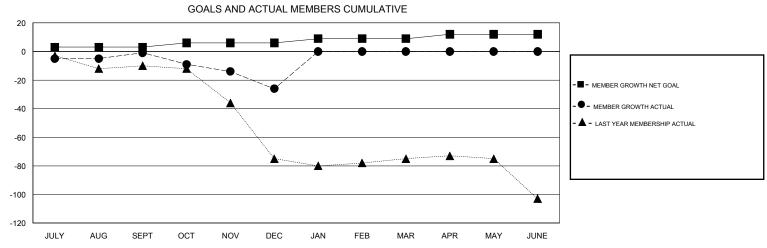

## District 26 M6

GMT: LOCATION MISSOURI GMT CA

| DROPPED CLUBS: 1  DROPPED MEMBERS |         | 12 CLUBS OF 41 ADDED 1 OR MORE NEW MEMBERS | GENDER DISTRIE  MALE  FEMALE    | BUTION<br>605 (67.37%)<br>293 (32.63%) |     |
|-----------------------------------|---------|--------------------------------------------|---------------------------------|----------------------------------------|-----|
| DECEASED                          | 6       | CLICK HERE FOR CUMULATIVE  MEMBERSHIP DATA | TOTAL FAMILY UNIT MEMBERS       |                                        | 171 |
| CLUB CANCELLED OTHER              | 0<br>45 |                                            | FAMILY MEMBERS PAYING HALF DUES |                                        | 86  |
| TOTAL                             | 51      |                                            |                                 |                                        |     |